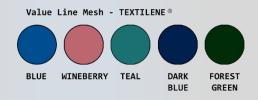

## **Features:**

- Easy and quiet to maneuver, even when full
- Injection molded shelves, removeable for easy cleaning
- Top support plate on all carts
- Push-pull handles
- 3" twin-wheel casters
- Cover opens on both sides for easy loading and unloading
- Cover removes easily for cleaning
- Cover available in 5 Textilene® and 4 Sure-Chek® colors