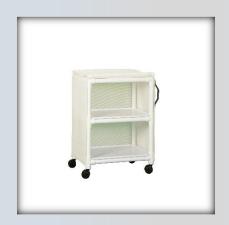

## Value Line Multi-Purpose Cart

| Technical Data   |        |
|------------------|--------|
| Height:          | 30"    |
| Width:           | 28"    |
| Depth:           | 20"    |
| Shelf Spacing    | 12.5"  |
| Weight:          | 23 lbs |
| Ship Weight:     | 28 lbs |
| Shipping Method: | Parcel |

## **Features:**

- Easy and quiet to maneuver, even when full
- Injection molded shelves, removeable for easy cleaning
- Top support plate on all carts
- Push-pull handles
- 3" twin-wheel casters
- Cover opens on both sides for easy loading and unloading
- Cover removes easily for cleaning
- Cover available in 5 Textilene® and 4 Sure-Chek® colors