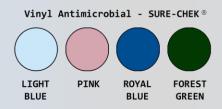

## **Features:**

- Easy and quiet to maneuver, even when full
- Injection molded shelves, removeable for easy cleaning
- Top support plate on all carts
- Push-pull handles
- 3" twin-wheel casters
- Cover opens on both sides for easy loading and unloading
- Cover removes easily for cleaning
- Cover available in 5 Textilene® and 4 Sure-Chek® colors